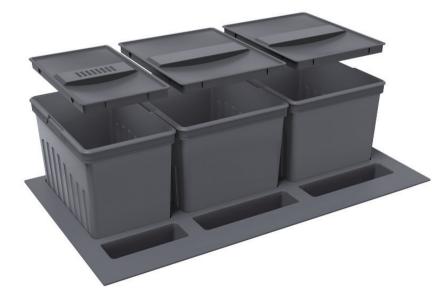

- For cabinet 800mm width
- Dark grey colour
- 230/270mm height
- 700-740mm width
- 400-490mm depth

| Capacity | Item No.   |
|----------|------------|
| 2x13+18L | MWFB80044G |
| 2x15+20L | MWFB80050G |