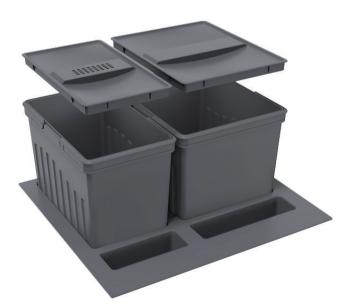

- For cabinet 800mm width
- Dark grey colour
- 230/270mm height
- 700-740mm width
- 400-490mm depth

| Capacity | Item No.   |
|----------|------------|
| 2x13+18L | MWFB80044G |
| 2x15+20L | MWFB80050G |

#### FB Bin system

Waste bin system; Cabinet 900mm width; 49/55L capacity

- For cabinet 900mm width
- Dark grey colour
- 230/270mm height
- 800-840mm width
- 400-490mm depth

| Capacity | Item No.   |
|----------|------------|
| 13+2x18L | MWFB90049G |
| 15+2x20L | MWFB90055G |