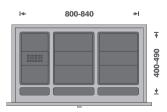

#### FB Bin system

Waste bin system; Cabinet 900mm width; 49/55L capacity

- For cabinet 900mm width
- Dark grey colour
- 230/270mm height
- 800-840mm width
- 400-490mm depth

| Capacity | Item No.   |
|----------|------------|
| 13+2x18L | MWFB90049G |
| 15+2x20L | MWFB90055G |