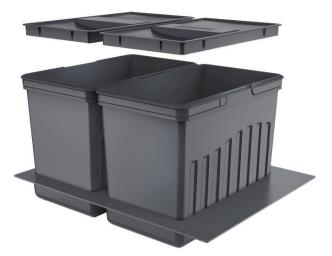

#### FB Bin system

Waste bin system; Cabinet 600mm width; 31/35L capacity

- For cabinet 600mm width
- Dark grey colour
- 230/270mm height
- 500-540mm width
- 400-490mm depth

| Capacity | Item No.   |
|----------|------------|
| 13+18L   | MWFB60031G |
| 15+20L   | MWFB60035G |