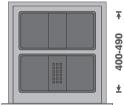

- For cabinet 450mm width
- Dark grey colour
- 230/270mm height
- 348-440mm width
- 400-490mm depth

| Capacity | Item No.   |
|----------|------------|
| 2x13L    | MWFB45026G |
| 2x15L    | MWFB45030G |

#### FB Bin system

Waste bin system; Cabinet 600mm width; 31/35L capacity

- For cabinet 600mm width
- Dark grey colour
- 230/270mm height
- 500-540mm width
- 400-490mm depth

| Capacity | Item No.   |
|----------|------------|
| 13+18L   | MWFB60031G |
| 15+20L   | MWFB60035G |

- For cabinet 800mm width
- Dark grey colour
- 230/270mm height
- 700-740mm width
- 400-490mm depth

| Capacity | Item No.   |
|----------|------------|
| 2x13+18L | MWFB80044G |
| 2x15+20L | MWFB80050G |

#### FB Bin system

Waste bin system; Cabinet 900mm width; 49/55L capacity

- For cabinet 900mm width
- Dark grey colour
- 230/270mm height
- 800-840mm width
- 400-490mm depth

| Capacity | Item No.   |
|----------|------------|
| 13+2x18L | MWFB90049G |
| 15+2x20L | MWFB90055G |