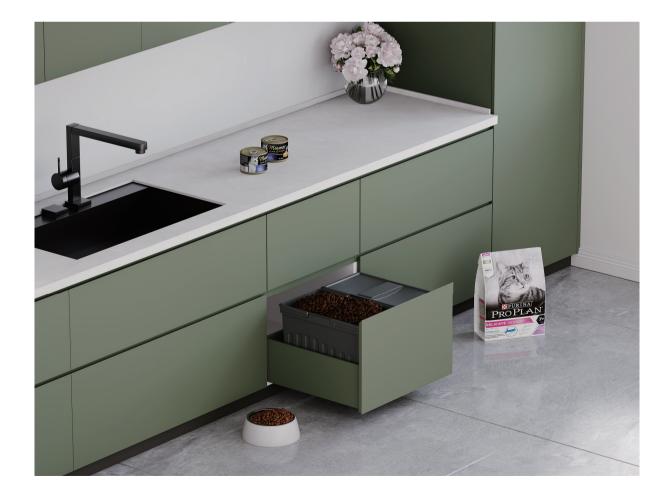

## "Revolutionize your kitchen with our advanced undersink waste bins"

Catering to both functionality and aesthetics, our undersink waste bins are the ideal solution for maximizing space efficiency in any kitchen. With easy installation and durable construction, they offer a seamless way to manage household waste discreetly and effectively. Choose from a variety of sizes and designs to suit your needs, and enjoy a cleaner, more organized kitchen environment effortlessly