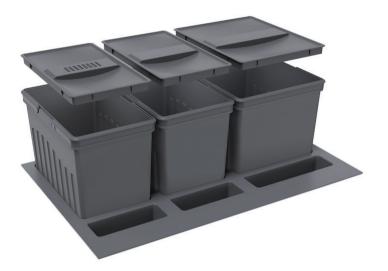

#### FB Bin system

Waste bin system; Cabinet 600mm width; 31/35L capacity

- For cabinet 600mm width
- Dark grey colour
- 230/270mm height
- 500-540mm width
- 400-490mm depth

| Capacity | Item No.   |
|----------|------------|
| 13+18L   | MWFB60031G |
| 15+20L   | MWFB60035G |