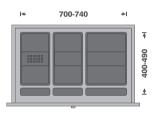

- For cabinet 800mm width
- Dark grey colour
- 230/270mm height
- 700-740mm width
- 400-490mm depth

| Capacity | Item No.   |
|----------|------------|
| 2x13+18L | MWFB80044G |
| 2x15+20L | MWFB80050G |