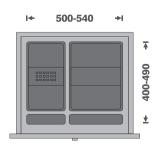

#### FB Bin system

Waste bin system; Cabinet 600mm width; 31/35L capacity

- For cabinet 600mm width
- Dark grey colour
- 230/270mm height
- 500-540mm width
- 400-490mm depth

| Capacity | Item No.   |
|----------|------------|
| 13+18L   | MWFB60031G |
| 15+20L   | MWFB60035G |